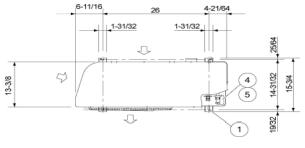

# **>>>> Dimensions**

(in.)

1-1/4"

**Drain Connection Size** 

| Refrigerant              |                                                                              |                         | R410A                      |  |
|--------------------------|------------------------------------------------------------------------------|-------------------------|----------------------------|--|
| Lbs R410a (outdoor u     | (outdoor unit) 4.19                                                          |                         |                            |  |
| Control                  | Electric Expansion Valve                                                     |                         |                            |  |
| Connection               |                                                                              | Flare                   |                            |  |
| Line Length, Max (ft.)   |                                                                              |                         | 165                        |  |
| Lift Difference, Max (ft | .) 50 (c                                                                     | outdoor low             | ver), 100 (outdoor higher) |  |
| Line Size                | (in                                                                          | . O.D. Disch            | narge) 3/8"                |  |
| Line Size                | (i                                                                           | (in. O.D. Suction) 5/8" |                            |  |
| Dimensions               | (in.                                                                         | ١                       | H x W x D                  |  |
| Indoor Unit              |                                                                              |                         |                            |  |
|                          | (Uncrated)                                                                   |                         | 63/64 x 44-7/8 x 8-31/32   |  |
| Outdoor Unit             | (Crated) 15-11/32 x 47-27/32 x 11-17/32<br>(Uncrated) 30-23/32 x 37 x 13-3/8 |                         | 30-23/32 x 37 x 13-3/8     |  |
| outdoor onit             | (Crated)                                                                     | 2/ 21                   | /32 x 39-31/32 x 16-3/32   |  |
|                          | (Grateu)                                                                     | 34-31/                  | JZ X JJ-J1/JZ X 10-J/JZ    |  |
| Weight                   | 1                                                                            | ndoor                   | Outdoor                    |  |
| Net                      | (lbs.)                                                                       | 40                      | 128                        |  |
| Shipping                 | (lbs.)                                                                       | 44                      | 148                        |  |
|                          |                                                                              |                         |                            |  |
|                          |                                                                              | Indoor                  | Outdoor                    |  |
| Shipping Volume          | (cu.ft.)                                                                     | 4.9                     | 13.0                       |  |
| Performance Data @       | ARI Standa                                                                   | rd Conditio             | ons (230/208V)             |  |
| Cooling                  |                                                                              |                         |                            |  |
| Total Capacity           |                                                                              | (BTU/H)                 | 25,200 (9,500-25,200)      |  |
| Sensible Capacity        |                                                                              | (BTU/H)                 | 14,790                     |  |
| Latent Capacity          |                                                                              | (BTU/H)                 | 10,410                     |  |
| SEER                     |                                                                              |                         | 14.9                       |  |
| Dehumidification         |                                                                              | (Pints/H)               | 8.1                        |  |
| Amps                     |                                                                              | (A)                     | 15.3/16.9                  |  |
| Power Inputs             |                                                                              | (VV)                    | 2,840/2,840                |  |
| Outdoor Sound Rating     | (d                                                                           | B-A)                    | 49                         |  |
|                          |                                                                              |                         |                            |  |